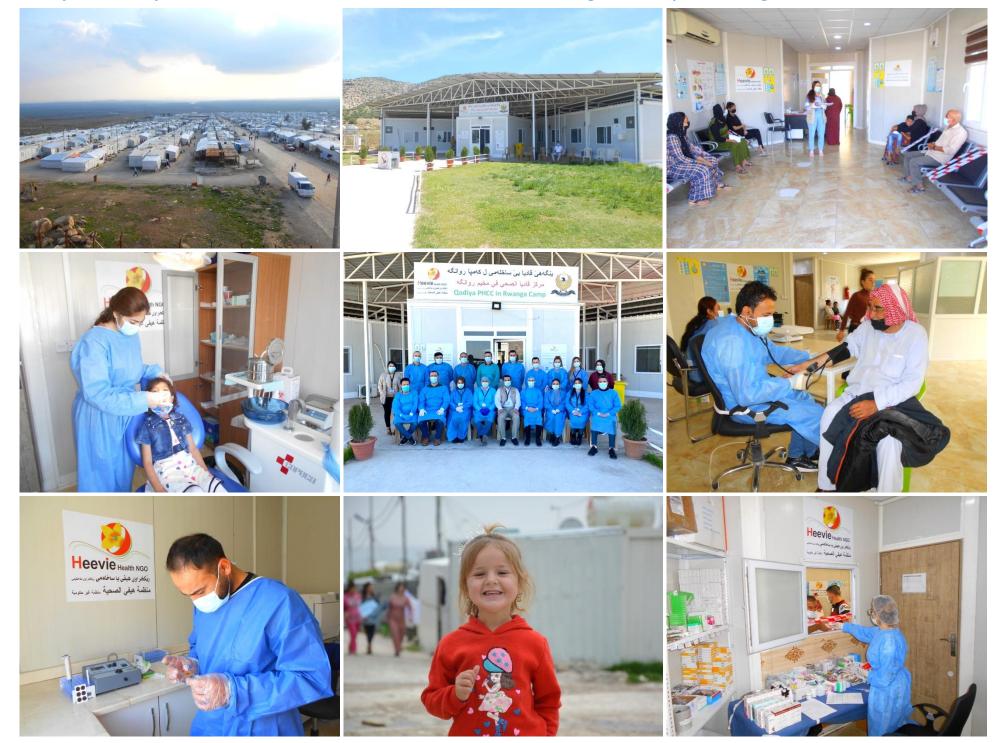

## 9. Project: Primary health care services within Heevie static clinic in Rwanga IDP camp in Duhok governorate

Among the various camps in Dohuk governorate, which were established since the beginning of the displacement crisis during the war against ISIS terroristic group, is the Rwanga (Qadia) IDPs camp, that hosts thousands of displaced people fleeing the scourge of wars and disasters that followed ISIS occupation of large areas of Ninewa Governorate, and a number of other provinces in Iraq.

Heevie organization provides and responds to the health needs of Rwanga camp through its primary health care center, which is active around the clock and is equipped with a specialized and trained staff to provide health services. The services provided include curative and preventive services, psychosocial support services, health education, growth monitoring, health Reproductive, insemination and laboratory.